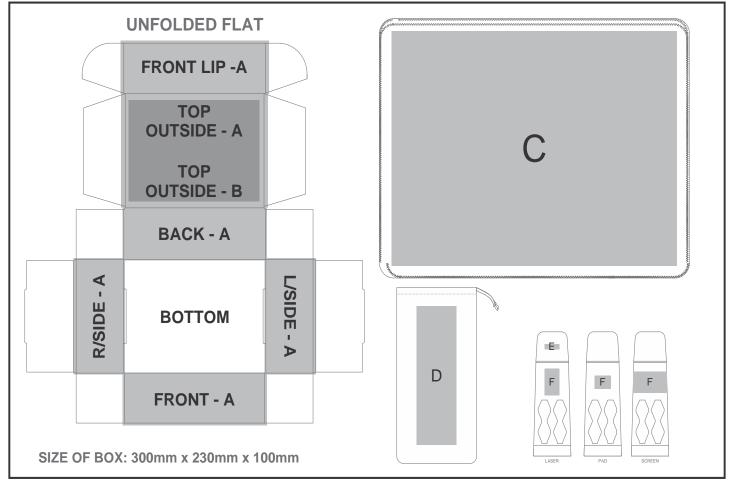

## **Branding Options:**

| Position | Branding Method (Branding Code)      | No. of Colours | Dimension               |
|----------|--------------------------------------|----------------|-------------------------|
| А        | Digital Custom Packaging (DCP-CHG-6) | Full Colour    | 535mm wide x 767mm high |
|          |                                      |                |                         |
| В        | Digital Custom Packaging (DCP-CHG-6) | Full Colour    | 282mm wide x 214mm high |
|          |                                      |                |                         |
| С        | Embroidery (EM-OTHER)                | N/A            | 290mm wide x 200mm high |

| D | Screen Print (SB)    | 1 Colour  | 80mm wide x 260mm high |
|---|----------------------|-----------|------------------------|
|   |                      |           |                        |
| E | Laser Engraving (LB) | N/A       | 30mm wide x 10mm high  |
|   |                      |           |                        |
| F | Laser Engraving (LB) | N/A       | 30mm wide x 50mm high  |
| F | Pad Printing (PB)    | 4 Colours | 33mm wide x 25mm high  |
| F | Screen Wrap (SW)     | 1 Colour  | 200mm wide x 40mm high |